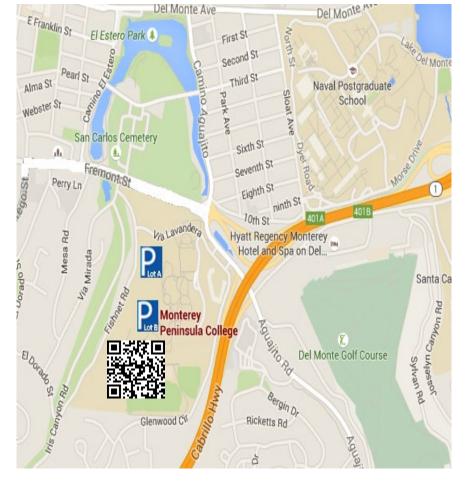

# Concours Sunday, August 20, 2023

All Concours Volunteers park at <u>MPC</u> (Monterey Peninsula College)

980 Fremont Street, Monterey, CA - Parking Lots A & B (see map/follow signs)

## <u>To MPC</u>

### Concours Sunday August 20th @ MPC 980 Fremont Street, Monterey

#### From NORTH via CA 1 Cabrillo Hwy to Monterey:

- 1. Exit Fremont Street
- 2. Turn left at first signal light onto Aguajito Road
- 3. Turn right at next signal light onto Glenwood Circle
- 4. Turn right at yield sign onto Via Lavandera
- 5. Follow Via Lavandera to Parking Lots A & B

#### From SOUTH via CA 1 Cabrillo Hwy to Monterey:

- 1. Exit 401A Aguajito Road
- 2. Turn left at stop light onto Aguajito Road
- 3. Turn left at first signal light onto Glenwood Circle
- 4. Turn right at yield sign onto Via Lavandera
- 5. Follow Via Lavandera to Parking Lots A & B