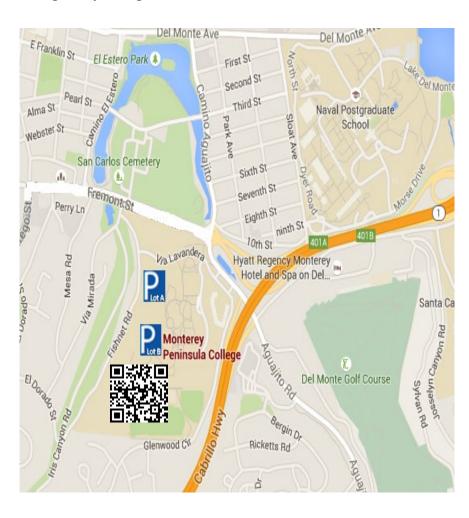

## Concours Sunday, August 17, 2025

All Concours Volunteers park at MPC (Monterey Peninsula College)

**980 Fremont Street**, Monterey, CA - Parking Lots A & B (see map/follow signs)

### To MPC

Concours Sunday August 17th

@ MPC 980 Fremont Street, Monterey

## From NORTH via CA 1 Cabrillo Hwy to Monterey:

- 1. Exit Fremont Street
- Turn left at first signal light onto Aguajito Road
- Turn right at next signal light onto Glenwood Circle
- 4. Turn right at yield sign onto Via Lavandera
- 5. Follow Via Lavandera to Parking Lots A & B

## From SOUTH via CA 1 Cabrillo Hwy to Monterey:

- 1. Exit 401A Aguajito Road
- 2. Turn left at stop light onto Aguajito Road
- Turn left at first signal light onto Glenwood Circle
- 4. Turn right at yield sign onto Via Lavandera
- 5. Follow Via Lavandera to Parking Lots A & B